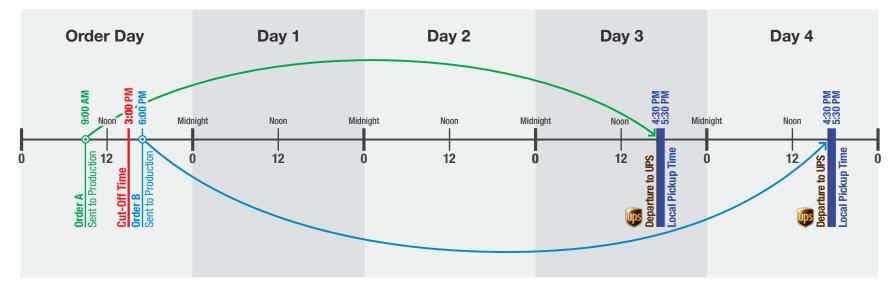

tion time.

#### **EXAMPLE: 1 DAY (BUSINESS DAY)**



- CUT-OFF TIME is on 3:00 PM EST.
  LOCAL PICKUP TIME is from 4:30 PM to 5:30 PM.
- Our timing is based on regular business days, excluding Saturdays, Sundays and Federal Holidays.
- If you choose to "Include Proof" in your order, a Digital Proof will be sent to you via email in the next hours, and the production process will begin once the approval is granted.
- If the File is not considered "good to print" by our staff, we will contact you in the next hours and you could choose to send us another file, or print "as is". In the first case, the Turnaround time starts from time the new file is received and approve by our staff.

# **PRODUCTION TIME**



#### **EXAMPLE: 2 DAYS (BUSINESS DAYS)**



### **EXAMPLE: 3 DAYS (BUSINESS DAYS)**