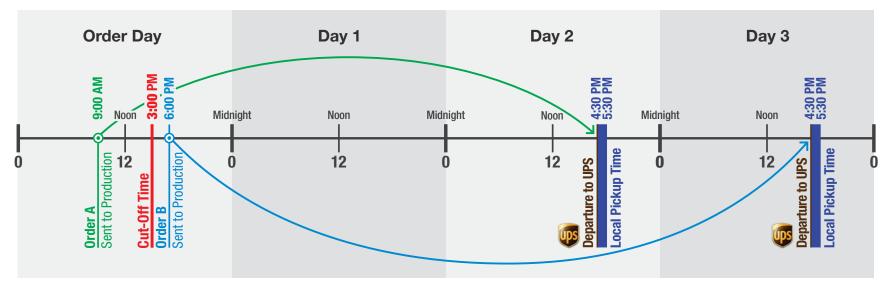

his same day as the beginning of our production time.

#### **EXAMPLE: 1 DAY (BUSINESS DAY)**



- CUT-OFF TIME is on 3:00 PM EST.
  LOCAL PICKUP TIME is from 4:30 PM to 5:30 PM.
- Our timing is based on regular business days, excluding Saturdays, Sundays and Federal Holidays.
- If you choose to "Include Proof" in your order, a Digital Proof will be sent to you via email in the next hours, and the production process will begin once the approval is granted.
- If the File is not considered "good to print" by our staff, we will contact you in the next hours and you could choose to send us another file, or print "as is". In the first case, the Turnaround time starts from time the new file is received and approve by our staff.

# **PRODUCTION TIME**



#### **EXAMPLE: 2 DAYS (BUSINESS DAYS)**



### **EXAMPLE: 3 DAYS (BUSINESS DAYS)**