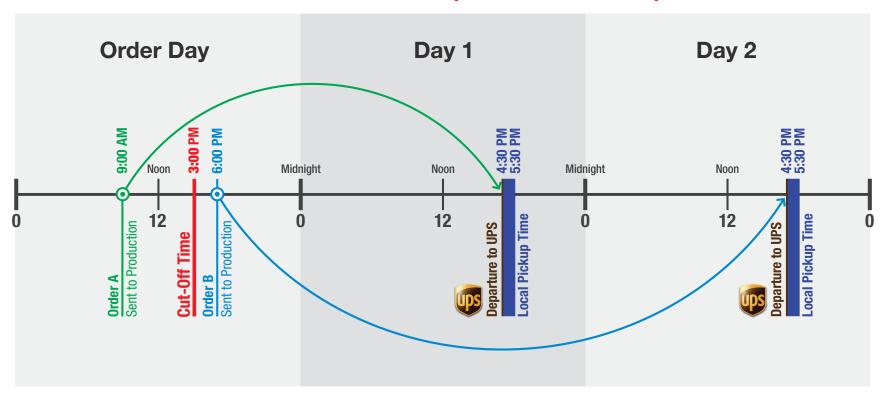

#### **EXAMPLE: 1 DAY (BUSINESS DAY)**

- CUT-OFF TIME is on 3:00 PM EST.
  LOCAL PICKUP TIME is from 4:30 PM to 5:30 PM.
- Our timing is based on regular business days, excluding Saturdays, Sundays and Federal Holidays.
- If you choose to "Include Proof" in your order, a Digital Proof will be sent to you via email in the next hours, and the production process will begin once the approval is granted.
- If the File is not considered "good to print" by our staff, we will contact you in the next hours and you could choose to send us another file, or print "as is". In the first case, the Turnaround time starts from time the new file is received and approve by our staff.