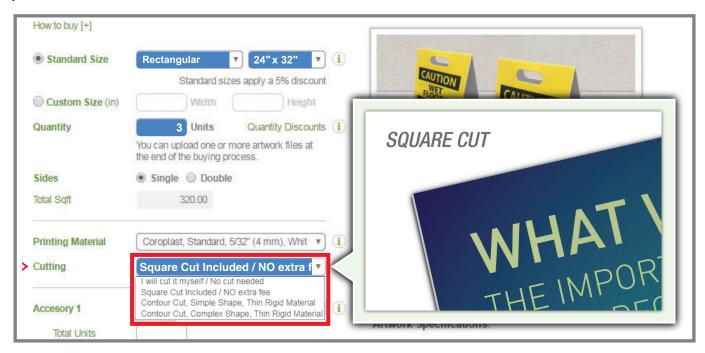

### **Option 2: SQUARE CUT**

With this cutting option you will receive your graphics, printed and cut at the specific size you have requested and ready to be delivered to your clients. This option is suitable **ONLY for Square and Rectangular pieces with square corners** and is ideal when you have several pieces with the same size.

**Note**: The maximum sheet size available to be sent by UPS is of 36" x 46". If you select larger sizes, you will have to choose local delivery or local pickup as shipping option.