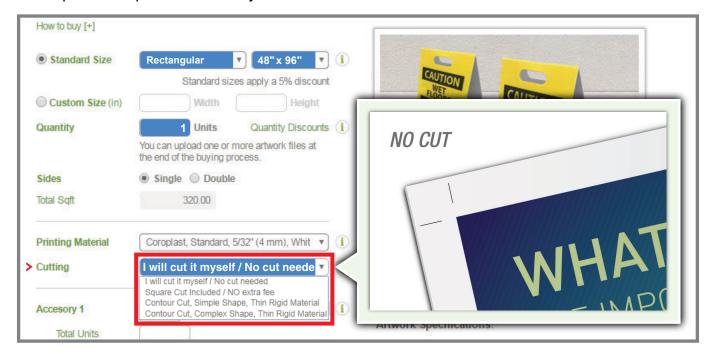

## **Option 1: NO CUT**

With this option you will receive the selected sheet, printed but **without any kind of cutting**. This may be the most economic option in many cases, but bear in mind that you will have to cut-separate all pieces later on your own.

**Note**: The maximum sheet size available to be sent by UPS is of 36" x 46". If you select larger sizes, you will have to choose local delivery or local pickup as shipping option.