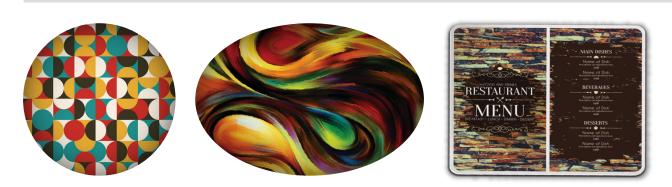

## **Option 3: CONTOUR CUT - SIMPLE SHAPES**

With this cutting option you will receive your graphics printed and cut, at the specific size and simple shape you have requested, and ready to be delivered to your clients. This option is suitable specifically for Circular/Ovals pieces and Rounded Squares/Rectangles.

**Example:** Simple Shapes are Circles, Ovals, Rounded Squares and Rounded Rectangles.

Note I: Remember to send us the Countour Cutting File as well. For this purpose, you can check online our guide: "How to Prepare Files with Contour Cutting" at Specs & Template section.