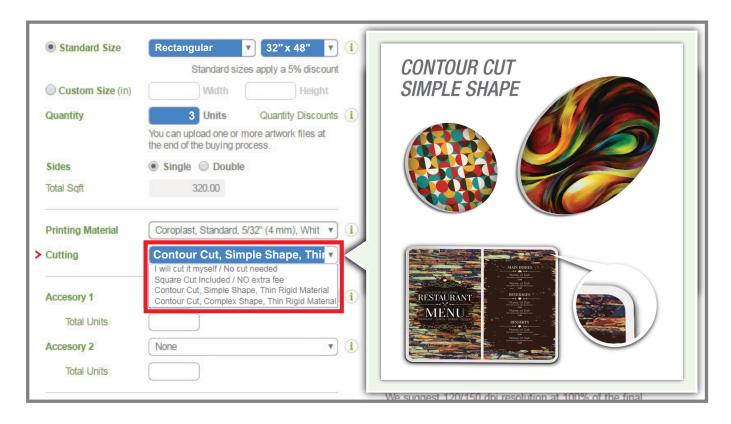

## **Option 3: CONTOUR CUT - SIMPLE SHAPES**

With this cutting option you will receive your graphics printed and cut, at the specific size and simple shape you have requested, and ready to be delivered to your clients. This option is suitable specifically for Circular/Ovals pieces and Rounded Squares/Rectangles.

**Example:** Simple Shapes are Circles, Ovals, Rounded Squares and Rounded Rectangles.

Note I: Remember to send us the Countour Cutting File as well. For this purpose, you can check online our guide: "How to Prepare Files with Contour Cutting" at Specs & Template section.