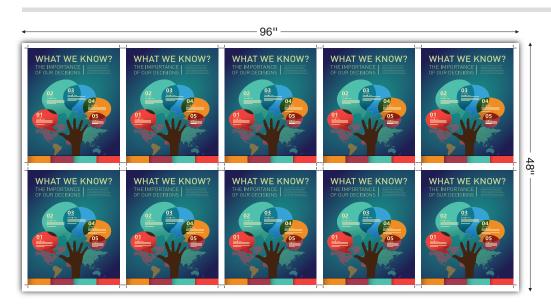

## **Option 1: NO CUT**

With this option you will receive the selected sheet, printed but **without any kind of cutting**. This may be the most economic option in many cases, but bear in mind that you will have to cut-separate all pieces later on your own.



**Note**: The maximum sheet size available to be sent by UPS is of 36" x 46". If you select larger sizes, you will have to choose local delivery or local pickup as shipping option.

### Example: Sheet Size 48" x 96"



### **Option 2: SQUARE CUT**

With this cutting option you will receive your graphics, printed and cut at the specific size you have requested and ready to be delivered to your clients. This option is suitable **ONLY for Square and Rectangular pieces with square corners** and is ideal when you have several pieces with the same size.



**Note**: The maximum sheet size available to be sent by UPS is of 36" x 46". If you select larger sizes, you will have to choose local delivery or local pickup as shipping option.

#### **Example:** Rectangular Pieces (3 units)



## **Option 3: CONTOUR CUT - SIMPLE SHAPES**

With this cutting option you will receive your graphics printed and cut, at the specific size and simple shape you have requested, and ready to be delivered to your clients. This opt