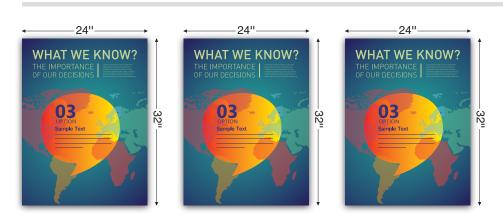

your own.



**Note**: The maximum sheet size available to be sent by UPS is of 36" x 46". If you select larger sizes, you will have to choose local delivery or local pickup as shipping option.

### Example: Sheet Size 48" x 96"



### **Option 2: SQUARE CUT**

With this cutting option you will receive your graphics, printed and cut at the specific size you have requested and ready to be delivered to your clients. This option is suitable **ONLY for Square and Rectangular pieces with square corners** and is ideal when you have several pieces with the same size.



**Note**: The maximum sheet size available to be sent by UPS is of 36" x 46". If you select larger sizes, you will have to choose local delivery or local pickup as shipping option.

#### **Example:** Rectangular Pieces (3 units)



## **Option 3: CONTOUR CUT - SIMPLE SHAPES**

With this cutting option you will receive your graphics printed and cut, at the specific size and simple shape you have requested, and ready to be delivered to your clients. This option is suitable specifically for Circular/Ovals pieces and Rounded Squares/Rectangles.



**Example:** Simple Shapes are Circles, Ovals, Rounded Squares and Rounded Rectangles.



Note I: Remember to send us the Countour Cutting File as well. For this purpose, you can check online our guide: "How to Prepare Files with Contour Cutting" at Specs & Template section.

**Note II**: The maximum sheet size available to be sent by UPS is of 36" x 46". If you select larger sizes, you will have to choose local delivery or local pickup as shipping option.

# **Option 4: CONT