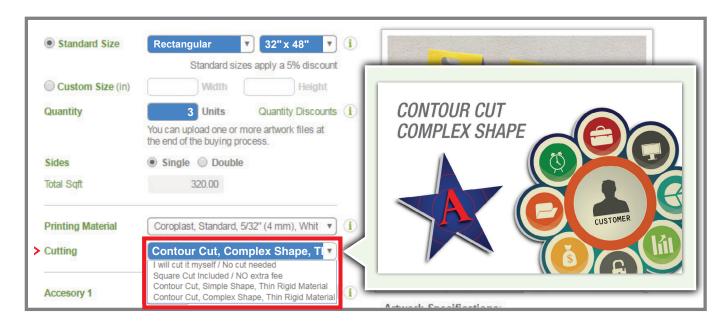

# **Option 4: CONTOUR CUT - COMPLEX SHAPES**

With this cutting option you will receive your graphics printed and cut, at the specific size and complex shape you have requested, and ready to be delivered to your clients. This option is suitable specifically for customized figures with irregular shapes.

Example: Complex Shapes are customized figures with irregular shapes.

Note I: Remember to send us the Countour Cutting File as well. For this purpose, you can check online our guide: "How to Prepare Files with Contour Cutting" at Specs & Template section.