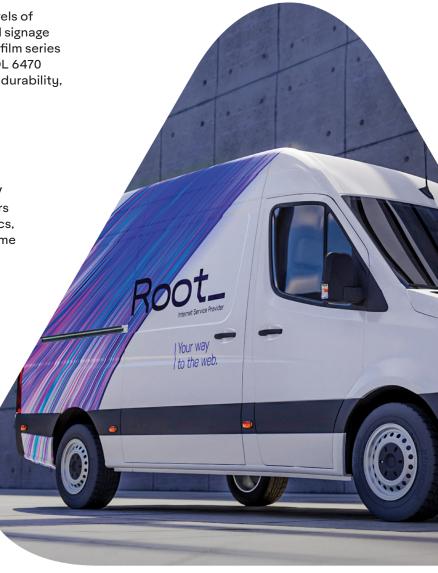

# Avery Dennison® MPI 1105 Wrapping Film

Fleet branding, vehicle wraps, and signage

The ultimate wrapping solution, MPI 1105 brings new levels of printability and consistent image quality on vehicle and signage applications. Combine the versatile MPI 1105 wrapping film series with DOL Max or PVC free alternatives DOL 6460 or DOL 6470 overlaminates to ensure outstanding extended graphic durability, performance and vibrant color pop.

#### **Recommended Uses**

- Commercial vehicle and truck branding
- Full or partial vehicle wraps
- Boat wraps and graphics
- Signage

MPI 1105 Wrapping Film Product Overview