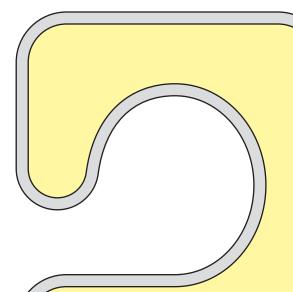

### STYRENE DOOR HANGER, OPEN HOOK 3"x8.5"

Side A

#### **GRAPHIC DIMENSIONS:**

**GRAPHIC SIZE:** 3"x8.5" (surface in yellow)

## **GRAPHIC WITH BLEEDS:** 3.25" x 8.75" (lateral in grey)

Koon all important araphics

Keep all important graphics such as: logos, text, contact info, etc. in the yellow zone

**VERSION 01** 