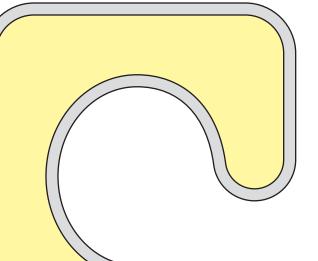

### STYRENE DOOR HANGER, OPEN HOOK 3"x8.5"

Side B

#### **GRAPHIC DIMENSIONS:**

**GRAPHIC SIZE:** 3" x 8.5" (surface in yellow)

# **GRAPHIC WITH BLEEDS:** 3.25" x 8.75" (lateral in grey)

Keep all important graphics such as: logos, text, contact info, etc. in the yellow zone

**VERSION 01**